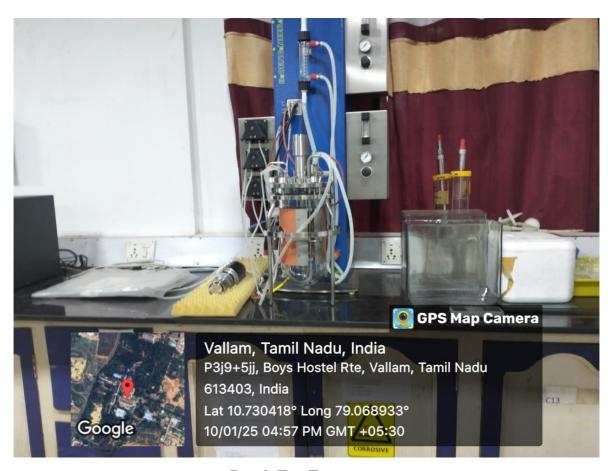

## 3.1.5 GEO-TAGGED PHOTOS OF FACILITIES TO SUPPORT RESEARCH

**Hot Air Oven** 

Rotavapor

**Bench Top Fermenter** 

Electric Vehicles Laboratory

**Scanning Electron Microscopy** 

**Thermal Gravimetric Analyzer** 