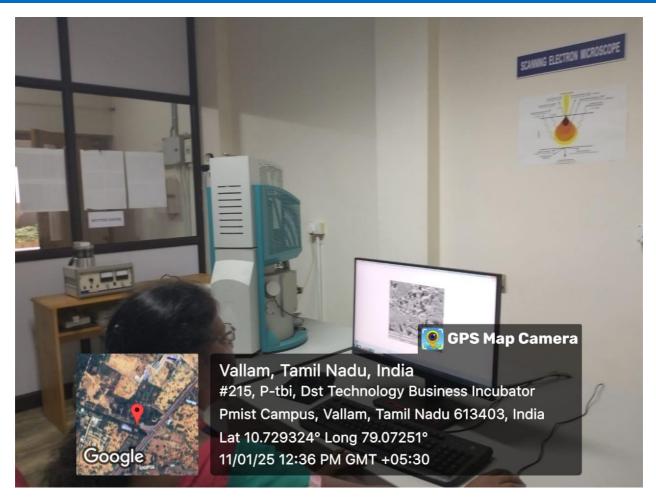

## 3.1.5 GEO-TAGGED PHOTOS OF FACILITIES TO SUPPORT RESEARCH

**Hot Air Oven** 

Rotavapor

**Bench Top Fermenter** 

Electric Vehicles Laboratory

**Scanning Electron Microscopy** 

**Thermal Gravimetric Analyzer** 