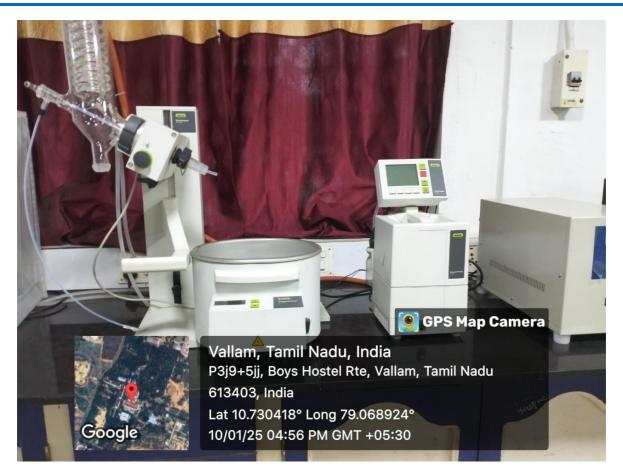

## Criteria III- Research, Innovations and Extension

| Key Indicator | 3.1     | Prom                                                                                            | otion of | Research and Facilities         |          |
|---------------|---------|-------------------------------------------------------------------------------------------------|----------|---------------------------------|----------|
| Metric        | 3.1.5   | Geo-Tagged photos of facilities to promote Research                                             |          |                                 |          |
| Response      | 3.1.5.1 | The institution's Geo-Tagged photos of facilities to promote Research during the year 2023-2024 |          |                                 |          |
|               |         |                                                                                                 | Year     | 2023-2024                       |          |
|               |         |                                                                                                 | S.No     | Facility                        | Page no. |
|               |         |                                                                                                 | 1        | Hot Air Oven                    | 3        |
|               |         |                                                                                                 | 2        | Bench Top Fermenter             | 4        |
|               |         |                                                                                                 | 3        | Rotavapor                       | 4        |
|               |         |                                                                                                 | 4        | Electric Vehicles Laboratory    | 5        |
|               |         |                                                                                                 | 5        | Scanning Electron<br>Microscopy | 6        |
|               |         |                                                                                                 | 6        | Thermal Gravimetric Analyzer    | 6        |
|               |         |                                                                                                 | 7        | Hydraulic Laboratory            | 7        |
|               |         |                                                                                                 | 8        | Pneumatics Laboratory           | 7        |
|               |         |                                                                                                 | 9        | Robotics Laboratory             | 8        |
|               |         |                                                                                                 | 10       | PLC and Sensor Laboratory       | 9        |
|               |         |                                                                                                 | 11       | Periyar Art Gallery             | 10       |
|               |         |                                                                                                 | 12       | Library Journals                | 11       |
|               |         |                                                                                                 |          |                                 |          |

## 3.1.5 GEO-TAGGED PHOTOS OF FACILITIES TO SUPPORT RESEARCH

**Hot Air Oven** 

Rotavapor

**Bench Top Fermenter** 

Electric Vehicles Laboratory

**Scanning Electron Microscopy** 

**Thermal Gravimetric Analyzer** 