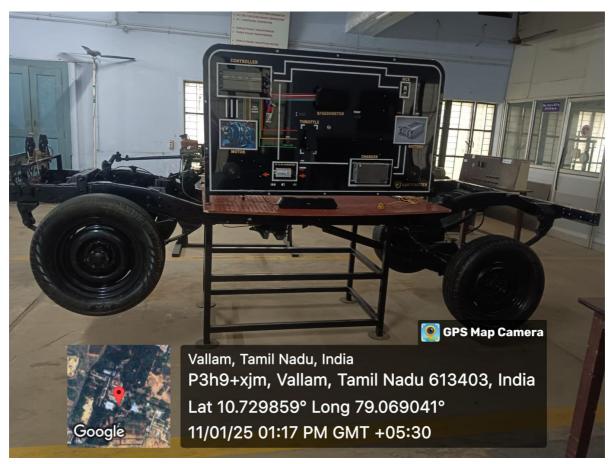

## 3.1.5 GEO-TAGGED PHOTOS OF FACILITIES TO SUPPORT RESEARCH

**Hot Air Oven** 

Rotavapor

**Bench Top Fermenter** 

Electric Vehicles Laboratory

**Scanning Electron Microscopy** 

**Thermal Gravimetric Analyzer** 