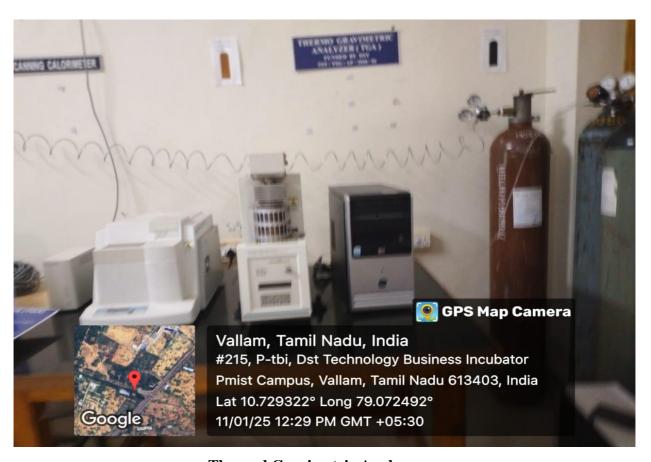

## 3.1.5 GEO-TAGGED PHOTOS OF FACILITIES TO SUPPORT RESEARCH

**Hot Air Oven** 

Rotavapor

**Bench Top Fermenter** 

Electric Vehicles Laboratory

**Scanning Electron Microscopy** 

**Thermal Gravimetric Analyzer** 